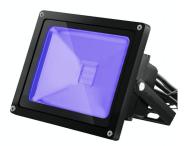

# **UV LED Flood Light**

## Features

- ★ International plug with ground wire is optional.
- $\star$  IP65 waterproof , idea for both outdoor and indoor use.
- $\star$  Aluminum heatsink, perfect heat dissipating, long lifespan.

 $\bigstar$  UV light makes some invisible thing visible, ideal for artwork, party, also ok for curing , glue consolidation.

#### Specification

| Model No.      | Power | Wave Length               | Color | Input Voltage | LED Chip | Beam Angle | IP Grade | Lamp Color   | Life Time  |
|----------------|-------|---------------------------|-------|---------------|----------|------------|----------|--------------|------------|
| CP-FL01-10WUV  | 10W   | 385-400nm (OEM available) | UV    | AC 85-265V    | Epistar  | 120°       | IP65     | Black / Grey | 50,000 Hrs |
| CP-FL01-20WUV  | 20W   | 385-400nm (OEM available) | UV    | AC 85-265V    | Epistar  | 120°       | IP65     | Black / Grey | 50,000 Hrs |
| CP-FL01-30WUV  | 30W   | 385-400nm (OEM available) | UV    | AC 85-265V    | Epistar  | 120°       | IP65     | Black / Grey | 50,000 Hrs |
| CP-FL01-50WUV  | 50W   | 385-400nm (OEM available) | UV    | AC 85-265V    | Epistar  | 120°       | IP65     | Black / Grey | 50,000 Hrs |
| CP-FL01-100WUV | 100W  | 385-400nm (OEM available) | UV    | AC 85-265V    | Epistar  | 120°       | IP65     | Black / Grey | 50,000 Hrs |
| CP-FL01-150WUV | 150W  | 385-400nm (OEM available) | UV    | AC 85-265V    | Epistar  | 120°       | IP65     | Black / Grey | 50,000 Hrs |
| CP-FL01-200WUV | 200W  | 385-400nm (OEM available) | UV    | AC 85-265V    | Epistar  | 120°       | IP65     | Black / Grey | 50,000 Hrs |