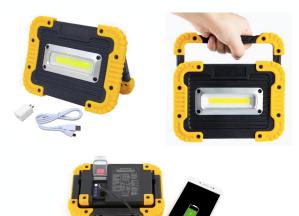

### **Rechargeable LED Work Light**

#### Features

- ★ Brightness can be dimmable from 100% to 50%.
- ★ SOS function: Red & Blue light flash.
- ★ Power Bank: charge mobile or other digital devices as power bank.
- ★ Emergency Light: when power outage, it still work.
- $\bigstar\,$  Stable Stand: Anti-slip design for stable stand, bracket adjustable to 180°
- ★ Waterproof: IP55 waterproof design, ok for outdoor use.
- ★ Rechargeable LED Light: build-in battery technology allow quick and convenient USB charging.
- ★ Durable Materials: impact-resistant design with TPR and ABS material, ok for 1.5m high drop.

#### Application

- ★ Outdoor: Camping, Hiking, Fishing, Barbecue, Car Repairing, Exploring, etc.
- ★ Indoor: use as Portable Flood lights in Basement, Garage or Garden.

#### Specification

| Model No.   | Power | Charging Time | Working<br>Hours | High<br>Lumen | Low Lumen | Color<br>Temperature | Input<br>Voltage | Frequency | Beam Angle | Life Time  |
|-------------|-------|---------------|------------------|---------------|-----------|----------------------|------------------|-----------|------------|------------|
| CP-WL01-10W | 10W   | 3-4 hours     | 3-4 hours        | 1000lm        | 500lm     | 2700K-7000K          | AC 200-240V      | 50Hz/60Hz | 120°       | 50,000 Hrs |